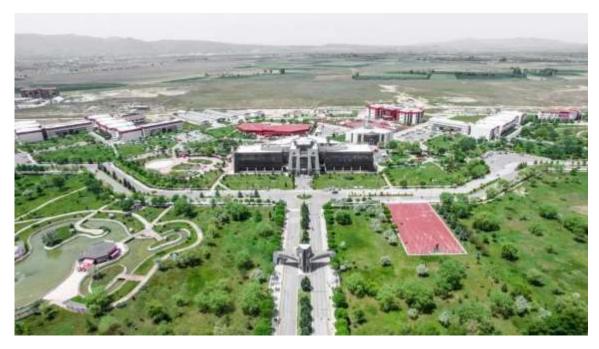

# STRUCTURE AND INFRASTRUCTURE

Our university has a comprehensive structure that includes programs in many academic fields. Afyonkarahisar, the province where it is located, has a semi-arid climate. The total number of campuses is 16. Ahmet Necdet Sezer Campus, which is the Main Campus, is located in an urban settlement 10 km from the city center (Figure 1).

Figure 1: Ahmet Necdet Sezer Campus, which is the Main Campus

The total area of the campuses is  $6219527 \text{ m}^2$ . The total area of the buildings belonging to our university is  $340517 \text{ m}^2$ , the area covered by the buildings is  $156647 \text{ m}^2$ . Open areas are 90% of the total area. There is no forest area belonging to our university. The area covered with planted vegetation is 8% of the total area. The rate of water absorbing areas is 92%.