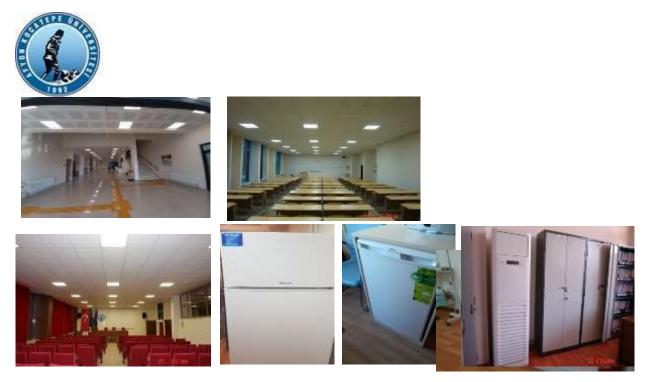

# **ENERGY AND CLIMATE CHANGE**

The energy-saving refrigerators, dishwashers, air conditioners, computers, and monitors (LCD, LED) are used in Afyon Kocatepe University campuses. Light sensing and LED lighting with timer are used for outdoor lighting. The percent of LED lighting used indoors is 45.80%, can be seen in the following pictures.