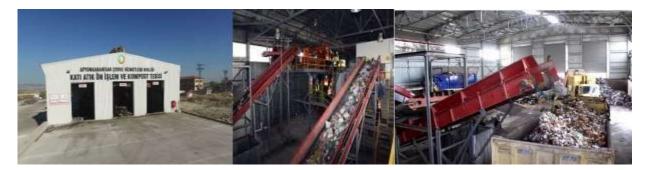

#### WASTE MANAGEMENT

Wastes are divided into organic wastes and inorganic wastes in our University. Organic waste is partially recycled, usually collected and disposed of by local municipalities. Organic wastes of our university are taken by Afyonkarahisar Municipality and sent to the waste center within its body.

Inorganic wastes are glass, paper, plastic, and medical waste that can be recycled. Afyonkarahisar Municipality collects such wastes from contractor companies in our University.

The Recycling Program at our university works close to 100% capacity. The wastes are collected by the responsible personnel in the units in our waste center established in 2019 and

delivered to the contractor company after the separation process.

Inorganic waste collection points in the units

Our University Waste Collection Center

In order to reduce the use of paper and plastic cups in our university, printer and photocopy functions and water dispensers are used by all the staff in the units.