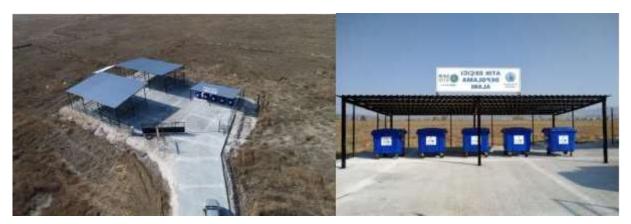

Inorganic wastes are glass, paper, plastic, and medical waste that can be recycled. Afyonkarahisar Municipality collects such wastes from contractor companies in our University.

The Recycling Program at our university works close to 100% capacity. The wastes are collected by the responsible personnel in the units in our waste center established in 2019 and

delivered to the contractor company after the separation process.

Inorganic waste collection points in the units

Our University Waste Collection Center

In order to reduce the use of paper and plastic cups in our university, printer and photocopy functions and water dispensers are used by all the staff in the units.