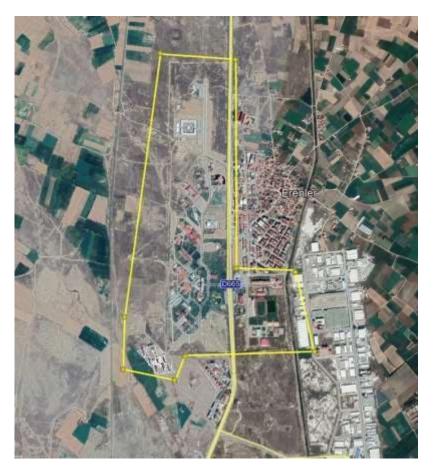

# STRUCTURE AND INFRASTRUCTURE

Our university has a comprehensive structure that includes programs in many academic fields. Afyonkarahisar, the province where it is located, has a semi-arid climate. The total number of campuses is 16. Ahmet Necdet Sezer Campus, which is the Main Campus, is located in an urban settlement 10 km from the city center (Figure 1).

Figure 1: Ahmet Necdet Sezer Campus, which is the Main Campus

The total area of the campuses is  $6219527 \text{ m}^2$ . The total area of the buildings belonging to our university is  $340517 \text{ m}^2$ , the area covered by the buildings is  $156647 \text{ m}^2$ . Open areas are 90% of the total area. There is no forest area belonging to our university. The area covered with planted vegetation is 8% of the total area. The rate of water absorbing areas is 92%.