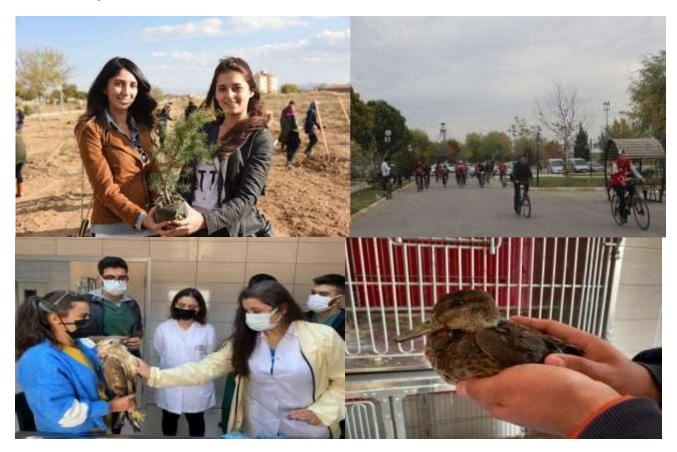

Our students and staff use 676 bicycles given by the Ministry of Health for our Zero Emissionvehiclestoserveoncampus.

Rechargeable vehicles and electric bicycles, which are used in the Administrative and Financial Affairs Department Security Unit and the Construction and Technical Department services and included in our University with a grant, are examples of our zero-emission vehicles. There are also charging units for these vehicles.

There are ten student clubs and societies operating in the field of Sustainability at our university.

- 1. Mountaining And Nature Conservation Society
- 2. Geographical Society
- 3. Social Service Club
- 4. Disabled Kocatepe Community
- 5. Combating Erosion and Soil Cover Conservation Society
- 6. The Scout Society
- 7. Kocatepe Bicycle Society
- 8. Wild Life Conservation And Rescue Society
- 9. Natural Disasters and Socially Responsible Student Club
- 10. Electricity Saving Club
- 11. Orienteering Club
- 12. Community Service Club

For this reason, developed societies are aware of the importance and necessity of wildlife and follow various policies to protect their biodiversity.

One of the measures taken to protect wildlife is the establishment of "Wildlife Rescue and Rehabilitation Centers." These centers give a second chance to the wild animals that have been harmed in nature. Afyon Kocatepe University Wildlife Rescue Rehabilitation Training Application and Research Center (AKUREM), which was established due to the initiatives of AKU Veterinary Faculty Wildlife and Ecology Department, started its activities with the regulation published in the Official Gazette on 14 August 2016.