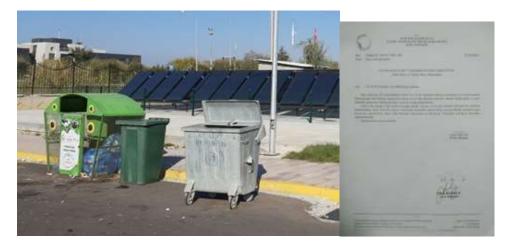

Inorganic wastes are glass, paper, plastic, and medical waste that can be recycled. Afyonkarahisar Municipality collects such wastes from contractor companies in our University.

The Recycling Program at our university works close to 100% capacity. The wastes are collected by the responsible personnel in the units in our waste center established in 2019 and

delivered to the contractor company after the separation process.

Inorganic waste collection points in the units

Our University Waste Collection Center

In order to reduce the use of paper and plastic cups in our university, printer and photocopy functions and water dispensers are used by all the staff in the units.