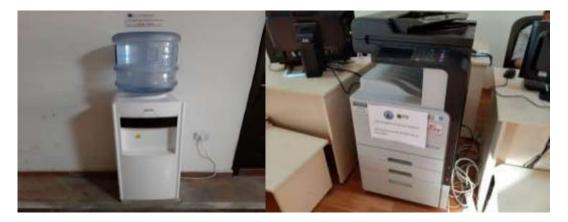

delivered to the contractor company after the separation process.

Inorganic waste collection points in the units

Our University Waste Collection Center

In order to reduce the use of paper and plastic cups in our university, printer and photocopy functions and water dispensers are used by all the staff in the units.