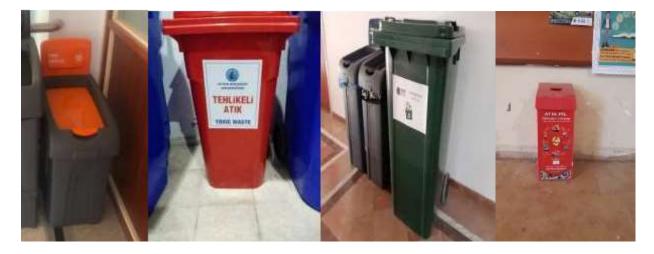

Inorganic wastes are glass, paper, plastic, and medical waste that can be recycled. Afyonkarahisar Municipality collects such wastes from contractor companies in our University.

The Recycling Program at our university works close to 100% capacity. The wastes are collected by the responsible personnel in the units in our waste center established in 2019 and

delivered to the contractor company after the separation process.

Inorganic waste collection points in the units

Our University Waste Collection Center

In order to reduce the use of paper and plastic cups in our university, printer and photocopy functions and water dispensers are used by all the staff in the units.