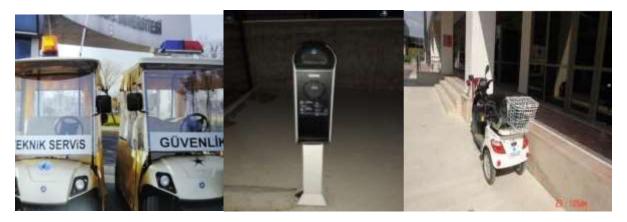

Our students and staff use 676 bicycles given by the Ministry of Health for our Zero Emissionvehiclestoserveoncampus.

Rechargeable vehicles and electric bicycles, which are used in the Administrative and Financial Affairs Department Security Unit and the Construction and Technical Department services and included in our University with a grant, are examples of our zero-emission vehicles. There are also charging units for these vehicles.

Our total parking area is 88259, 56 m<sup>2</sup>. This shows us that the ratio of the parks to the total area is  $1,41 \text{ m}^2$ .

In the last three years, the parking area has been reduced by 30%. Two stops belonging to AfRay are located in our University Ahmet Necdet Sezer Campus, as the project of Afyonkarahisar Municipality to reduce motor vehicles on campus. Personnel is transported to the campus by shuttle service. Bicycles and rechargeable vehicles belonging to the Ministry of Health have significantly reduced the use of motor vehicles. Bicycle lanes are also one of the initiatives to reduce the use of motor vehicles.