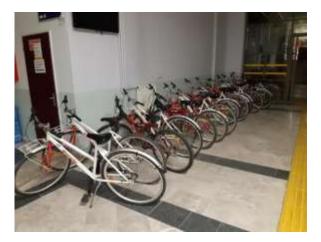

Our students and staff use 676 bicycles given by the Ministry of Health for our Zero Emissionvehiclestoserveoncampus.

Rechargeable vehicles and electric bicycles, which are used in the Administrative and Financial Affairs Department Security Unit and the Construction and Technical Department services and included in our University with a grant, are examples of our zero-emission vehicles. There are also charging units for these vehicles.