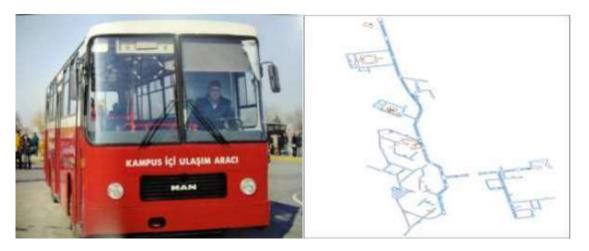

There are 2 ring services that carry our university students and staff within the campus Ahmet Necdet Sezer Campus and provide service free of charge. Each ring vehicle carries 44 passengers at once. An average of 8 expeditions are organized per day with these ring vehicles.