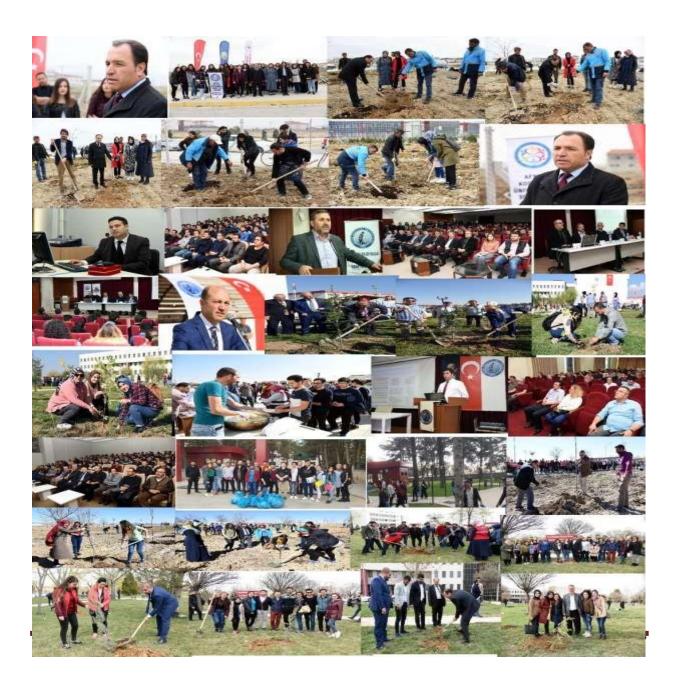

For this reason, developed societies are aware of the importance and necessity of wildlife and follow various policies to protect their biodiversity.

One of the measures taken to protect wildlife is the establishment of "Wildlife Rescue and Rehabilitation Centers." These centers give a second chance to wild animals harmed in nature. Afyon Kocatepe University Wildlife Rescue Rehabilitation Training Application and Research Center (AKUREM), which was established due to the initiatives of the AKU Veterinary Faculty Wildlife and Ecology Department, started its activities with the regulation published in the Official Gazette on 14 August 2016.