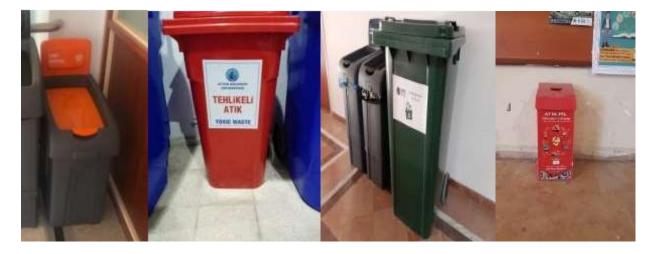

Inorganic wastes are glass, paper, plastic, and medical waste that can be recycled. Afyonkarahisar Municipality collects such wastes from contractor companies in our university.

The Recycling Program at our university works close to 100% capacity. The responsible personnel collects the wastes in the units in our waste center established in 2019 and delivers them to the contractor company after the separation processes.

These wastes are disposed of by purifying them from recyclable materials. Recyclable materials are recovered by processing.

Toxic wastes, also known as hazardous wastes, are collected in a controlled manner within our university and transmitted to the necessary places for disposal and recycling through our waste center.