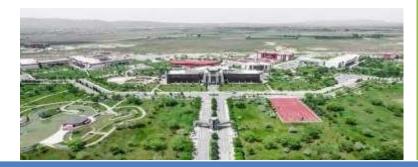

## STRUCTURE AND INFRASTRUCTURE

Our university has a comprehensive structure that includes programs in many academic fields. Afyonkarahisar, the province where it is located, has a semi-arid climate. The total number of campuses is 16. Ahmet Necdet Sezer Campus, the Main Campus, is located in an urban settlement 10 km from the city center (Figure 1).

Figure 1: Ahmet Necdet Sezer Campus, which is the Main Campus

The total area of the campuses is  $6219527 \text{ m}^2$ . The total area of the buildings belonging to our university is  $340517 \text{ m}^2$ , and the area covered by the buildings is  $156647 \text{ m}^2$ . Open areas are 90% of the total area. There is no forest area belonging to our university. The area covered with planted vegetation is 8% of the total area. The rate of water-absorbing areas is 92%.