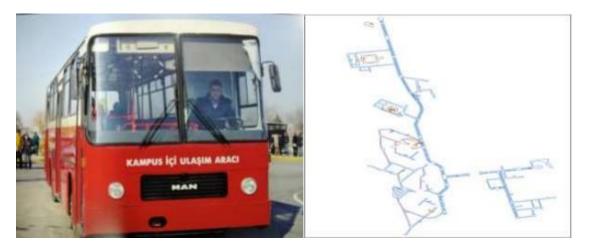

Two-ring services carry our university students and staff within the Ahmet Necdet Sezer Campus and provide free service. Each ring vehicle carries 44 passengers at once. An average of 8 expeditions are organized per day with these ring vehicles.