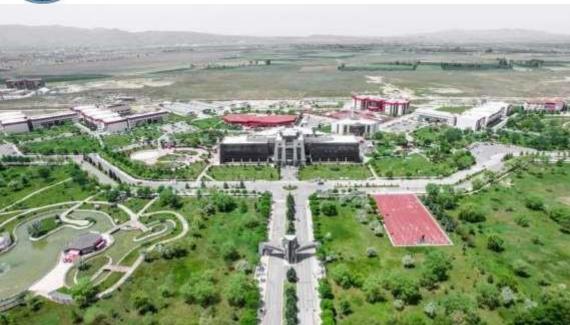

## STRUCTURE AND INFRASTRUCTURE

Our university has a comprehensive structure that includes programs in many academic fields. Afyonkarahisar, the province where it is located, has a semi-arid climate. The total number of campuses is 16. Ahmet Necdet Sezer Campus, the Main Campus, is located in an urban settlement 10 km from the city center (Figure 1).

Figure 1: Ahmet Necdet Sezer Campus, which is the Main Campus

The total area of the campuses is  $6219527 \text{ m}^2$ . The total area of the buildings belonging to our university is  $340517 \text{ m}^2$ , and the area covered by the buildings is  $156647 \text{ m}^2$ . Open areas are 90% of the total area. There is no forest area belonging to our university. The area covered with planted vegetation is 8% of the total area. The rate of water-absorbing areas is 92%.