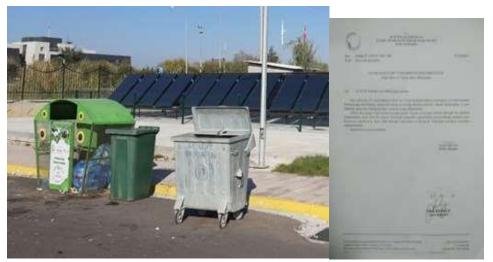

Inorganic wastes are glass, paper, plastic, and medical waste that can be recycled. Afyonkarahisar Municipality collects such wastes from contractor companies in our university.

The Recycling Program at our university works close to 100% capacity. The responsible personnel collects the wastes in the units in our waste center established in 2019 and delivers them to the contractor company after the separation processes.

Inorganic waste collection points in the units

Our University Waste Collection Center

In order to reduce the use of paper and plastic cups in our university, printer and photocopy functions and water dispensers are used by all the staff in the units.