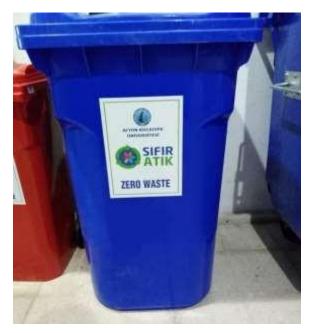

## WASTE MANAGEMENT

Wastes are divided into organic wastes and inorganic wastes in our university. Organic waste is partially recycled, usually collected and disposed of by local municipalities. Organic wastes of our university are taken by Afyonkarahisar Municipality and sent to the waste center within its body.

Inorganic wastes are glass, paper, plastic, and medical waste that can be recycled. Afyonkarahisar Municipality collects such wastes from contractor companies in our university.

The Recycling Program at our university works close to 100% capacity. The responsible personnel collects the wastes in the units in our waste center established in 2019 and delivers them to the contractor company after the separation processes.

Inorganic waste collection points in the units

Our University Waste Collection Center

In order to reduce the use of paper and plastic cups in our university, printer and photocopy functions and water dispensers are used by all the staff in the units.