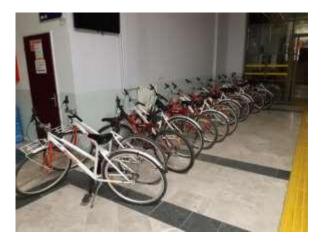

Our students and staff use 676 bicycles given by the Ministry of Health for our Zero Emission vehicles to serve on campus.

Rechargeable vehicles and electric bicycles, used in the Administrative and Financial Affairs Department Security Unit and the Construction and Technical Department services and included in our university with a grant, are examples of our zero-emission vehicles. There are also charging units for these vehicles.