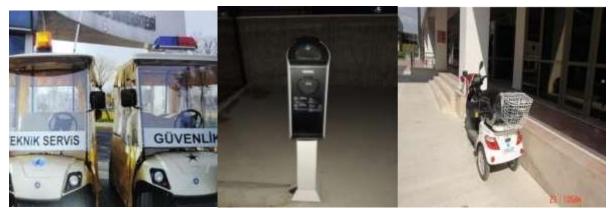

# **TRANSPORTATION**

The number of vehicles actively used by our university is 50.

The daily number of private or public cars entering the university is 275. The number of motorcycles entering daily is 12.

Our students and staff use 676 bicycles given by the Ministry of Health for our Zero Emission vehicles to serve on campus.

Rechargeable vehicles and electric bicycles, used in the Administrative and Financial Affairs Department Security Unit and the Construction and Technical Department services and included in our university with a grant, are examples of our zero-emission vehicles. There are also charging units for these vehicles.

Our total parking area is 88259, 56  $\text{m}^2$ . This shows us that the ratio of the parks to the total area

is 1,41 m<sup>2</sup>.

The parking area has been reduced by 30% in the last three years. Two stops belonging to AfRay are located in our University Ahmet Necdet Sezer Campus, as the project of Afyonkarahisar Municipality to reduce motor vehicles on campus. Personnel is transported to the campus by shuttle service. Bicycles and rechargeable vehicles belonging to the Ministry of Health have significantly reduced the use of motor vehicles. Bicycle lanes are also one of the initiatives to reduce the use of motor vehicles.