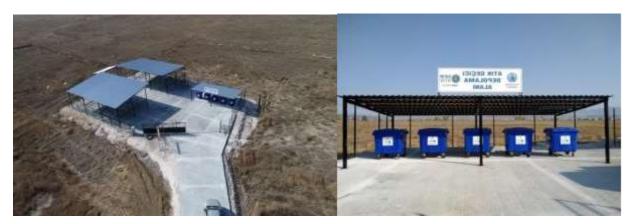

Inorganic wastes are glass, paper, plastic, and medical waste that can be recycled. Afyonkarahisar Municipality collects such wastes from contractor companies in our university.

The Recycling Program at our university works close to 100% capacity. The responsible personnel collects the wastes in the units in our waste center established in 2019 and delivers them to the contractor company after the separation processes.

Inorganic waste collection points in the units

Our University Waste Collection Center

In order to reduce the use of paper and plastic cups in our university, printer and photocopy functions and water dispensers are used by all the staff in the units.