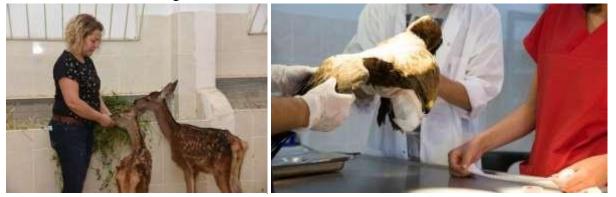

For this reason, developed societies are aware of the importance and necessity of wildlife and follow various policies to protect their biodiversity.

One of the measures taken to protect wildlife is the establishment of "Wildlife Rescue and Rehabilitation Centers." These centers give a second chance to wild animals harmed in nature. Afyon Kocatepe University Wildlife Rescue Rehabilitation Training Application and Research Center (AKUREM), which was established due to the initiatives of the AKU Veterinary Faculty Wildlife and Ecology Department, started its activities with the regulation published in the Official Gazette on 14 August 2016.