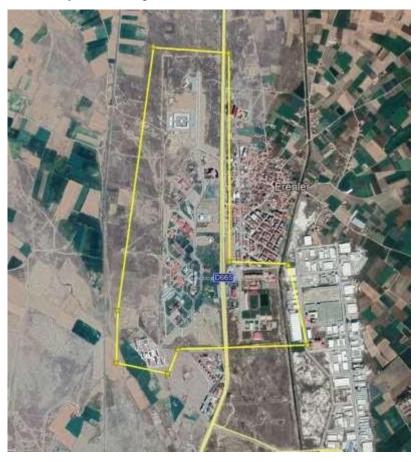

## STRUCTURE AND INFRASTRUCTURE

Our university has a comprehensive structure that includes programs in many academic fields. Afyonkarahisar, the province where it is located, has a semi-arid climate. The total number of campuses is 16. Ahmet Necdet Sezer Campus, the Main Campus, is located in an urban settlement 10 km from the city center (Figure 1).

Figure 1: Ahmet Necdet Sezer Campus, which is the Main Campus

The total area of the campuses is  $6219527 \text{ m}^2$ . The total area of the buildings belonging to our university is  $340517 \text{ m}^2$ , and the area covered by the buildings is  $156647 \text{ m}^2$ . Open areas are 90% of the total area. There is no forest area belonging to our university. The area covered with planted vegetation is 8% of the total area. The rate of water-absorbing areas is 92%.