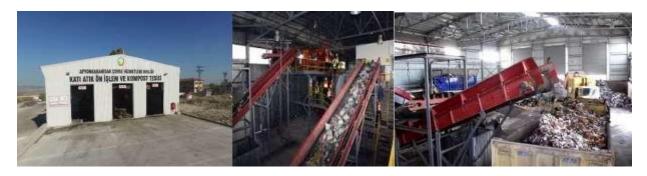

## WASTE MANAGEMENT

Wastes are divided into organic wastes and inorganic wastes in our university. Organic waste is partially recycled, usually collected and disposed of by local municipalities. Organic wastes of our university are taken by Afyonkarahisar Municipality and sent to the waste center within its body.

Inorganic wastes are glass, paper, plastic, and medical waste that can be recycled. Afyonkarahisar Municipality collects such wastes from contractor companies in our university.

The Recycling Program at our university works close to 100% capacity. The responsible personnel collects the wastes in the units in our waste center established in 2019 and delivers them to the contractor company after the separation processes.